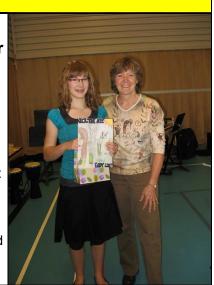

# Congratulations to Danika Peltzer - Art Contest Winner

Danika Peltzer, a student of the Creston Homelinks program won the Quitnow Services Art Contest. Students were invited to create a new design for a Youth booklet on quitting tobacco. Danika was presented with a new iPod May 27th at the Creston Homelinks year end assembly and luncheon. The iPod was donated by Quitnow Services, BC Lung Association and presented by Louise Poole, Health Promoting