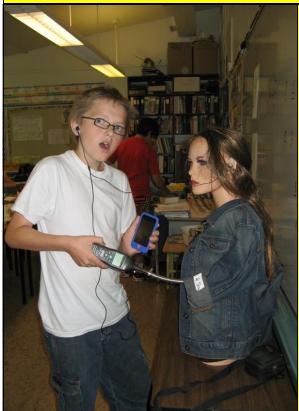

### 12% of all children ages 6-19 have noise-induced hearing loss!

Students at Canyon Lister Elementary and the Alternate School in Kaslo plugged their ear buds into Sasha and found that the volume on their iPods could lead to hearing loss if they didn't turn down the volume. Sasha measures the decibels of music from an iPod and a chart tells us the permissible exposure time at that volume.

# Decibels Permissible Exposure Time 8 hours

94 1 hour 103 7.5 minutes 112 1 minute

Student iPods measured between 84 and 103 dB with Sasha. Ear plugs or lowering the volume is advised.

**Kidzsafe Earbuds** are compatible with any audio device and no matter how high the device volume is turned up, the volume level will always remain below 85 decibels.